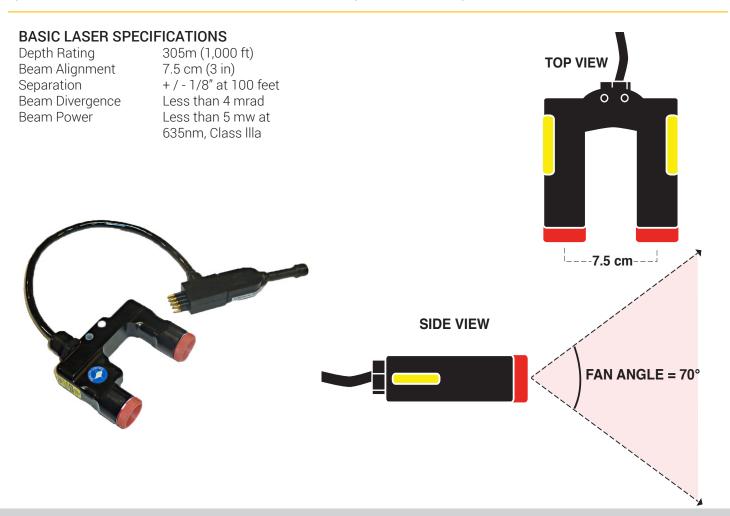

## Accessory Data Sheet

The **Laser Scaler** attachment for the VideoRay Pro 4 ROV system is a plug and play measurement device that can be attached or removed from the vehicle in seconds. The laser accessory projects two vertical "fan" beams precisely 7.5 cm (3 in) apart for scaling, estimating, or measuring applications. The "fan" nature of the laser beams fills the entire field of view of the ROV camera so that no tilting mechanism is necessary.