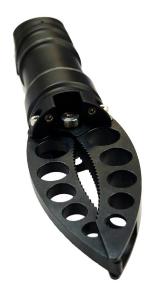

## Accessory Data Sheet Pro 5 Rotating Manipulator

The Mission Specialist **Pro 5 Rotating Manipulator** is designed by Blueprint Subsea. From the hand controller or control panel, you can retrieve items in confined or hazardous locations. The MSS Pro 5 ROV's camera can be tilted down to focus in on the jaw to provide a close view of the operation. When not needed, the Rotating Manipulator Arm can be easily removed.

## **BASIC SPECIFICATIONS**

Depth rating
Weight (air)
Weight (water)
Claw length
Full length
Travel (time to close)
Closing force

300m (1,000ft) 0.36kg (0.79lbs) 0.24kg (0.53lbs) 78mm (3.07in) 195mm(7.67in) 2.5mm/s 600N