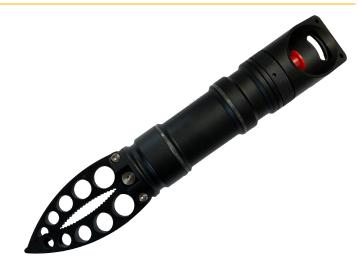

## Accessory Data Sheet Pro 5 Rotating Manipulator

The Mission Specialist **Pro 5 Rotating Manipulator** is designed by Blueprint Subsea. From the hand controller or control panel, you can retrieve items in confined or hazardous locations. The MSS Pro 5 ROV's camera can be tilted down to focus in on the jaw to provide a close view of the operation. When not needed, the Rotating Manipulator Arm can be easily removed.

## **BASIC SPECIFICATIONS**

Depth rating
Weight (air)
Weight (water)
Claw length
Full length
Travel (time to close)
Closing force

300m (1,000ft) 0.36kg (0.79lbs) 0.24kg (0.53lbs) 78mm (3.07in) 195mm(7.67in) 2.5mm/s 600N