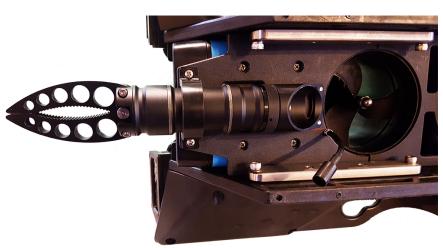

## Accessory Data Sheet Pro 5 Rotating Manipulator

The Mission Specialist **Pro 5 Rotating Manipulator** is designed by Blueprint Subsea. From the hand controller or control panel, you can retrieve items in confined or hazardous locations. The MSS Pro 5 ROV's camera can be tilted down to focus in on the jaw to provide a close view of the operation. When not needed, the Rotating Manipulator Arm can be easily removed.

## **BASIC SPECIFICATIONS**

Depth rating
Weight (air)
Weight (water)
Claw length
Full length
Travel (time to close)
Closing force

300m (1,000ft) 0.36kg (0.79lbs) 0.24kg (0.53lbs) 78mm (3.07in) 195mm(7.67in) 2.5mm/s 600N







Manipulator mounted on the Pro 5 (bottom view)