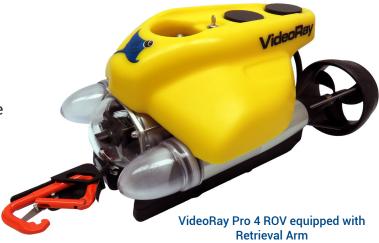

## VideoRay Pro 4 Recovery & Retrieval Tool Kit

**The Recovery & Retrieval Tool Kit** is designed to extend the capabilities of the VideoRay Pro 4 ROV by providing a set of tools to perform marking and recovery operations up to 4,000 lb (1815 kg).

The goal is to allow the ROV to connect a separate recovery line to a target then to completely disconnect the ROV from the target and recovery line so the ROV is free to observe the recovery or perform other operations without having to surface and to do this without entangling the ROV in the recovery line or changing the weight and balance of the ROV.

The kit consists of:

- » Universal Mounting Bracket
- » Deployment Fixture
- » Recovery Snap Clip
- » Recovery Pendant
- » Float
- » Quick Link
- » Tether Band.