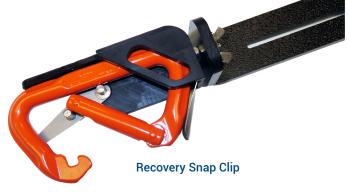

The kit consists of:

- » Universal Mounting Bracket
- » Deployment Fixture
- » Recovery Snap Clip
- » Recovery Pendant
- » Float
- » Quick Link
- » Tether Band.