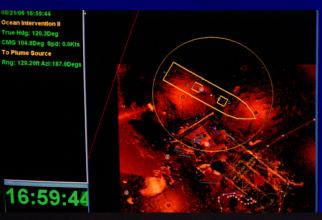

#### **Client:** BP-USA via **Oceaneering Intl. Location:** Gulf of Mexico **Fee Basis:** Day Rate + OP

08/21/06 16:59:44 Ocean Intervention II True Hdg: 120.3Deg CMG 104.8Deg Spd: 0.0Kts **To Plume Source** Rng: 129.20ft Azi:187.0Degs