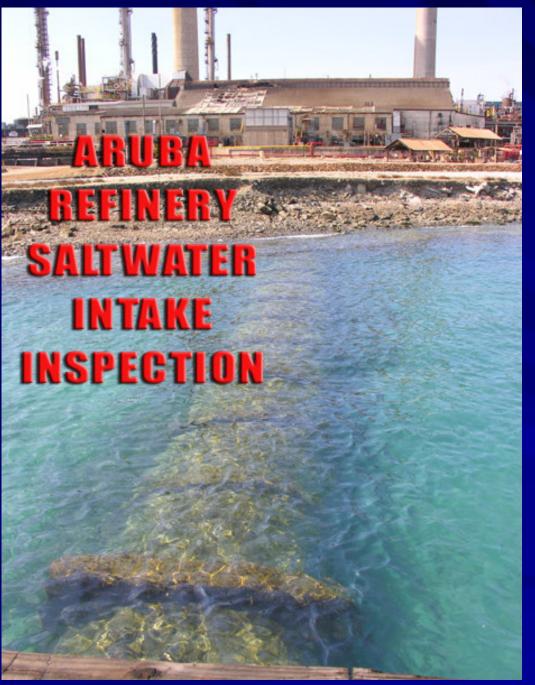

## Missions

Client: Contractor To Pemex Location: Southern Gulf of Mexico Fee Basis: Day Rate + OP

Client: US Air Force Location: Moron, Spain Fee Basis: Day Rate

Client: Engineering Firm Location: Aruba Fee Basis: Fixed + OP