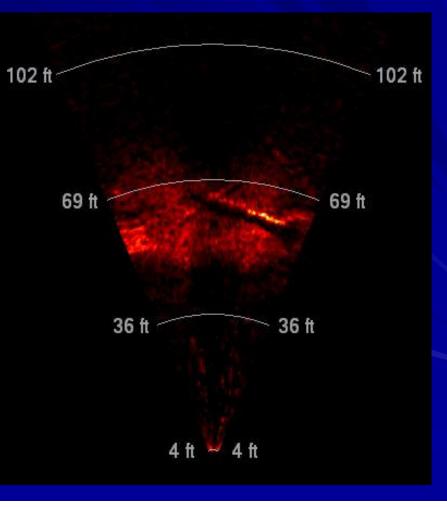

#### **Client:** BP-USA via **Oceaneering Intl. Location:** Gulf of Mexico **Fee Basis:** Day Rate + OP

08/21/06 16:59:44 Ocean Intervention II True Hdg: 120.3Deg CMG 104.8Deg Spd: 0.0Kts **To Plume Source** Rng: 129.20ft Azi:187.0Degs