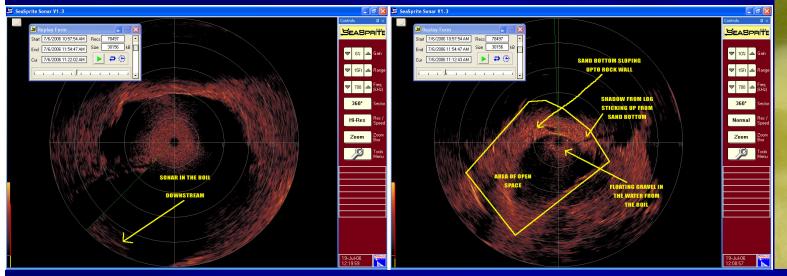

#### **Client:** BP-USA via **Oceaneering Intl. Location:** Gulf of Mexico **Fee Basis:** Day Rate + OP

08/21/06 16:59:44 Ocean Intervention II True Hdg: 120.3Deg CMG 104.8Deg Spd: 0.0Kts **To Plume Source** Rng: 129.20ft Azi:187.0Degs