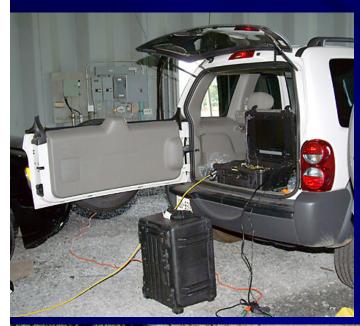

### **My Formula For Success**

- Passion for Your Work
- Positive Attitude/Outlook
- Persistent Approach Don't Give Up
- Educate Self & Customers
- Embrace Technology
- Adapt, Improvise, Overcome
- Mistakes are Opportunities to Learn
- Network With Others