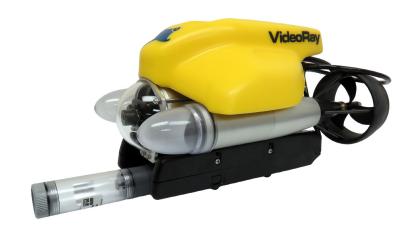

## Accessory Data Sheet YSI Sonde

The YSI EXO, EXO2, 600XL Sonde are economical sampling systems for long-term, in situ monitoring and profiling. The VideoRay Pro 4 ROV powers the sonde, while the data is collected by either of the YSI recording applications, 6200 DAS or EcoNet™.