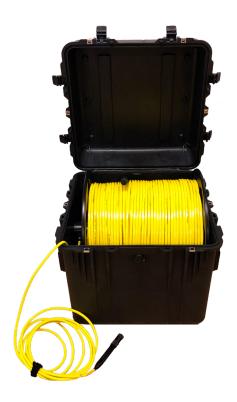

## **Accessory Data Sheet Extended Tether Deployment System**

The VideoRay Extended Tether Deployment System (TDS) is designed to store, manually payout, and retrieve tether while keeping it protected and clean. The TDS features a retractable handle and wheels for easy transportation and consists of a rugged Pelican 0350 hard case with custom slip ring, manual winch handle, and 4.5 m (15 ft) lead of tether to the Control Panel. While the TDS is not required, it is highly recommended to help complete missions efficiently and minimize risk of damage to the tether.

**SPECIFICATIONS** 

Case Pelican 0350 with Custom Slip Ring & Reel

Dimensions: 57.2 x 57 x 54 cm/22.50 x 22.43 x 21.25 in

Weight: 45.2 lbs without tether

**Tether Capacity** Not to exceed 400 m (1,312 ft) PPT

Lead to Panel 4.5m (15ft)