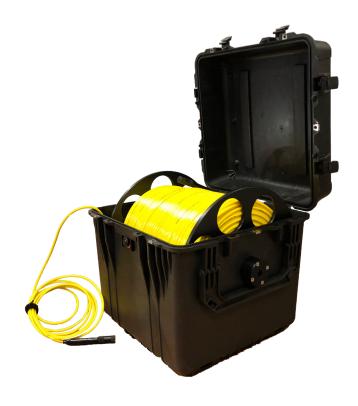

## **Accessory Data Sheet Extended Tether Deployment System**

The VideoRay Extended Tether Deployment System (TDS) is designed to store, manually payout, and retrieve tether while keeping it protected and clean. The TDS features a retractable handle and wheels for easy transportation and consists of a rugged Pelican 0350 hard case with custom slip ring, manual winch handle, and 4.5 m (15 ft) lead of tether to the Control Panel. While the TDS is not required, it is highly recommended to help complete missions efficiently and minimize risk of damage to the tether.

**SPECIFICATIONS** 

Case Pelican 0350 with Custom Slip Ring & Reel

Dimensions: 57.2 x 57 x 54 cm/22.50 x 22.43 x 21.25 in

Weight: 45.2 lbs without tether

**Tether Capacity** Not to exceed 400 m (1,312 ft) PPT

Lead to Panel 4.5m (15ft)