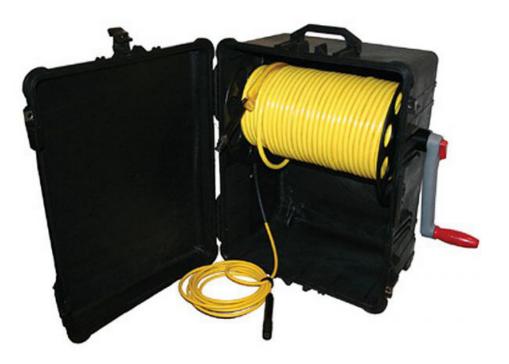

## Accessory Data Sheet Tether Deployment System

The VideoRay **Tether Deployment System (TDS)** is designed to store, manually payout, and retrieve tether while keeping it protected and clean. The TDS features a retractable handle and wheels for easy transportation and consists of a rugged Pelican 620 hard case with a custom slip ring, manual winch handle, and 4.5 m (15 ft) lead of tether to the Control Panel. While the TDS is not required, it is highly recommended to help complete missions efficiently and minimize risk of damage to the tether.

## SPECIFICATIONS

Case Tether Capacity Lead to Panel Pelican 1620 with Custom Slip Ring & Reel Approximately 152m (500ft) 4.5m (15ft)