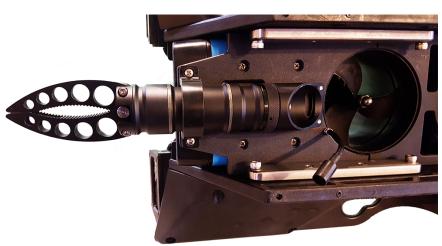

## Accessory Data Sheet Pro 5 Rotating Manipulator

The Mission Specialist **Pro 5 Rotating Manipulator** is designed by **Blueprint Lab**. From the hand controller or control panel, you can retrieve items in confined or hazardous locations. The MSS Pro 5 ROV's camera can be tilted down to focus in on the jaw to provide a close view of the operation. When not needed, the Rotating Manipulator Arm can be easily removed.

## **BASIC SPECIFICATIONS**

Depth rating
Weight (air)
Weight (water)
Claw length
Full length
Travel (time to close)
Closing force

300m (1,000ft) 0.36kg (0.79lbs) 0.24kg (0.53lbs) 78mm (3.07in) 195mm(7.67in) 2.5mm/s 600N







Manipulator mounted on the Pro 5 (bottom view)