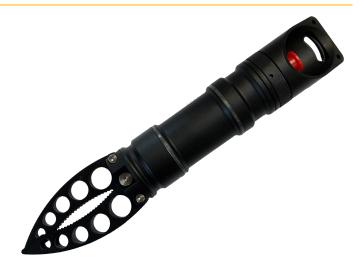

## Accessory Data Sheet Pro 5 Rotating Manipulator

The Mission Specialist **Pro 5 Rotating Manipulator** is designed by **Blueprint Lab**. From the hand controller or control panel, you can retrieve items in confined or hazardous locations. The MSS Pro 5 ROV's camera can be tilted down to focus in on the jaw to provide a close view of the operation. When not needed, the Rotating Manipulator Arm can be easily removed.

## **BASIC SPECIFICATIONS**

Depth rating
Weight (air)
Weight (water)
Claw length
Full length
Travel (time to close)
Closing force

300m (1,000ft) 0.36kg (0.79lbs) 0.24kg (0.53lbs) 78mm (3.07in) 195mm(7.67in) 2.5mm/s 600N