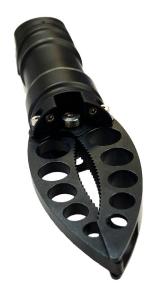

## Accessory Data Sheet Pro 5 Rotating Manipulator

The Mission Specialist **Pro 5 Rotating Manipulator** is designed by **Blueprint Lab**. From the hand controller or control panel, you can retrieve items in confined or hazardous locations. The MSS Pro 5 ROV's camera can be tilted down to focus in on the jaw to provide a close view of the operation. When not needed, the Rotating Manipulator Arm can be easily removed.

## **BASIC SPECIFICATIONS**

Depth rating
Weight (air)
Weight (water)
Claw length
Full length
Travel (time to close)
Closing force

300m (1,000ft) 0.36kg (0.79lbs) 0.24kg (0.53lbs) 78mm (3.07in) 195mm(7.67in) 2.5mm/s 600N