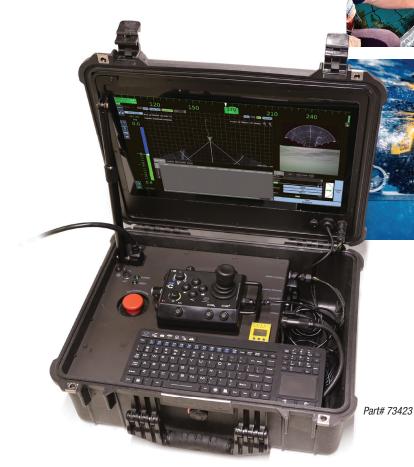

# Mission Specialist Workhorse Operator Control Console

The **Mission Specialist Workhorse Operator Control Console** is designed for operation in most conditions, and features a full-sized touchscreen.

#### **FEATURES**

Integral computer HD High Brite Monitor

Industrial Programmable Hand Controller Integral Line Isolation Monitor (LIM)

#### **CONNECTORS**

- (1) ROV Interface: Standard VideoRay 8 Pin
- (2) HDMI Ports
- (1) Auxiliary external Ethernet port
- (2) USB ports; 1 keyboard, 1 hand controller
- (5) Auxiliary USB ports
- (2) Auxiliary 12 V power, 60w total combined

#### SAFETY FEATURES

Integral Line Insulation module (LIM) Emergency Kill switch Integral fuse on ROV power