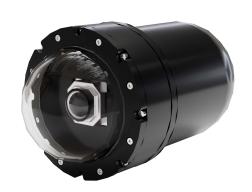

# Ultra 4k Smart Camera

VideoRay's latest release in camera technology combines best-in-class image sensing with NVIDIA's intelligent Orin NX processor. With 12 Megapixel resolution and a 200-degree field of view, customers can see more of their surroundings at a higher resolution than ever before. By providing customers with access to both vehicle telemetry and imaging data through our on-board API we are enabling the next generation of autonomy in a form factor that works across all VideoRay vehicles.

## **Optical**

Sensor: 1/2.3"

Resolution: 4056 (V) x 3040 (H) pixels (max)

1.55µm x 1.55µm **Pixel Size:** 

**Active Pixels:** 12.33mp Lens: Fisheye

Angle of View in Water: Vertical: 185, Horizontal: 150

Pan / Tilt / Zoom: Digital

## Mechanical

Housing/Window: Anodized Aluminum / BK7 Glass **Dimensions:** L: 6.062" D: 3.003"

Weight in Air: 1.951 lbs

Weight in Water

1.152 lbs / 1.172 lbs