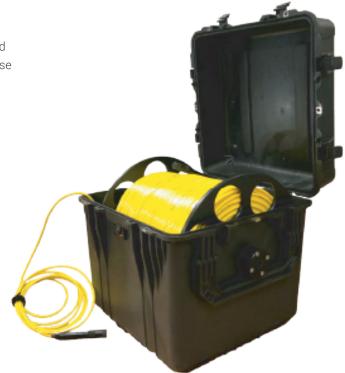

# Mission Specialist Extended Tether Deployment System - ETDS

VideoRay's **Extended Tether Deployment System (ETDS)** is designed to store, manually pay out, and retrieve tether while keeping it protected and clean. The ETDS features a retractable handle and rugged hard-sided case with wheels for easy transportation.

#### Features

**Standard Capacity:** 300m Performance Tether (400m maximum)

Tether Wind: Manual

Power/Comms Lead to Topside: 4.5m Negative Tether

Custom slip ring

Removable handle